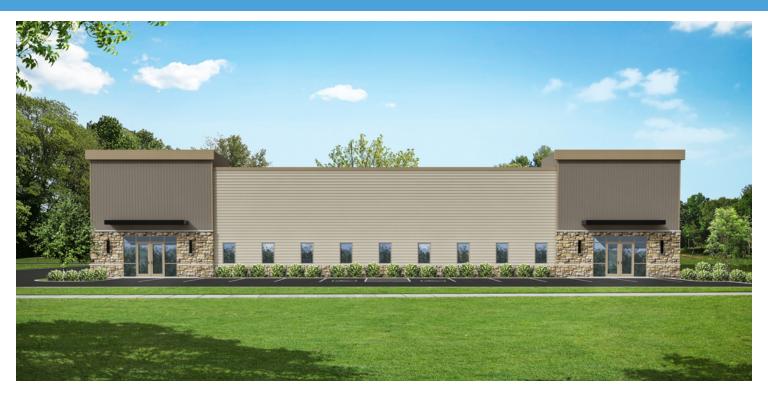

#### **PROPERTY OVERVIEW**

Approximately 15,000 SF of metal industrial office/warehouse with brick façade available for lease. May consider dividing to 7,500 SF for a long-term, solid credit tenant. Located halfway between I-45 and US 69/Highway 59 with quick and easy access to FM 1960, the Hardy Toll Road and Aldine Westfield.

#### **PROPERTY HIGHLIGHTS**

- Expected shell delivery October/November 2022
- 15,000 SF total (may consider dividing to 7,500 SF)
- 3-phase, 480 volt, 200 amps
- Two (2) 12' x 12' grade level doors
- Clear height: 15' 19'
- · Build-to-suit office
- \$4.33 psf in TI allowance