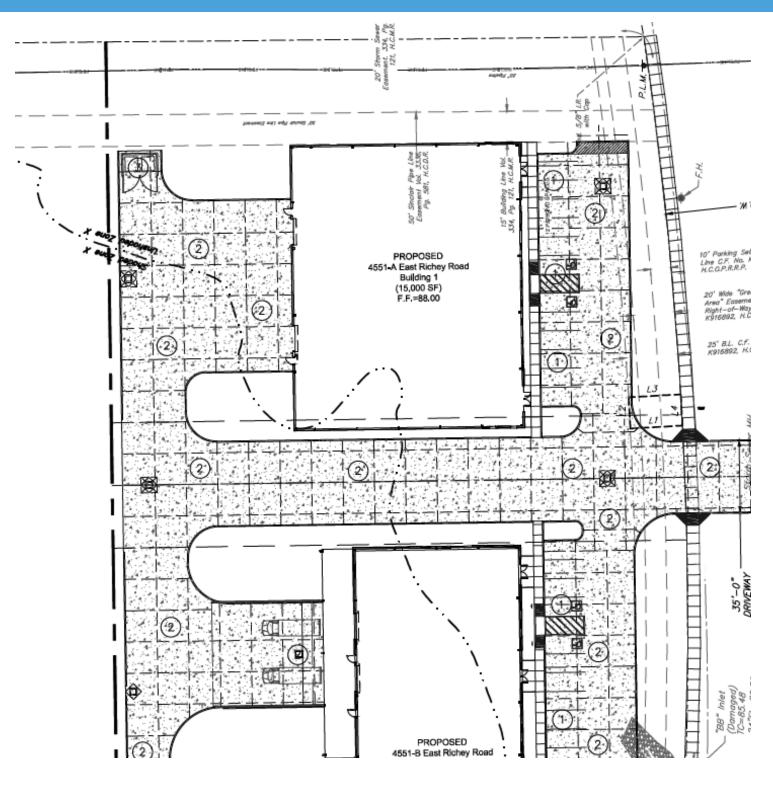

### **EXECUTIVE SUMMARY**

| OFFERING SUMMARY |             |
|------------------|-------------|
| Lease Rate:      | Negotiable  |
| Building Size:   | 15,000 SF   |
| Available SF:    | 15,000 SF   |
| Lot Size:        | 1.301 Acres |
| Year Built:      | 2022        |

#### **PROPERTY OVERVIEW**

Approximately 15,000 SF of metal industrial office/warehouse with brick façade available for lease. May consider dividing to 7,500 SF for a long-term, solid credit tenant. Located halfway between I-45 and US 69/Highway 59 with quick and easy access to FM 1960, the Hardy Toll Road and Aldine Westfield.