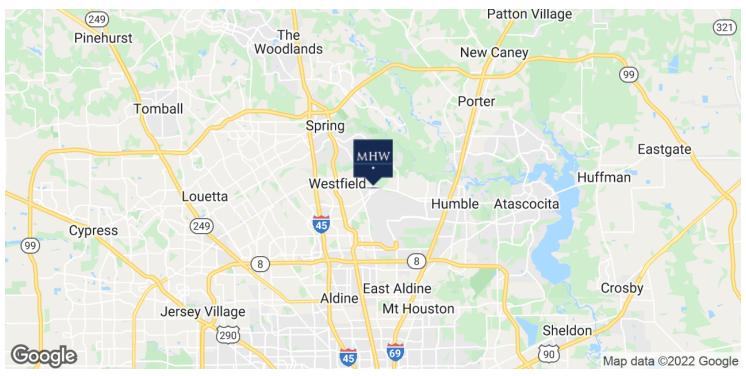

### **LOCATION MAP**

#### **PROPERTY OVERVIEW**

Approximately 15,000 SF of metal industrial office/warehouse with brick façade available for lease. May consider dividing to 7,500 SF for a long-term, solid credit tenant. Located halfway between I-45 and US 69/Highway 59 with quick and easy access to FM 1960, the Hardy Toll Road and Aldine Westfield.

The property is located near George Bush Intercontinental Airport just minutes away to Beltway 8 and the Grand Parkway.